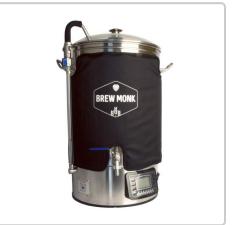

## Brew Monk Cape 30 I insulation jacket

The Brew Monk Cape was designed by the monk to improve the performance of his beloved brewing kettle. The insulated jacket helps the Brew Monk brewing kettle keep more heat contained in the boiler and maintain a more constant brewing temperature (for cooler seasons or regions). Moreover, the Cape protects users and bystanders from getting burned during brewing.

- Insulation thickness +/- 6.8 mm
- Exterior material: sturdy polyester that will last longer compared to other cheaper neoprene jackets of inferior quality; their neoprene can stretch, tear and get cut easier.
- Energy-saving
- Child-friendly burn prevention