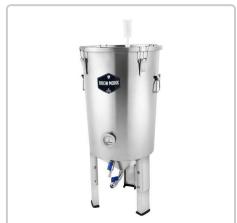

## Brew Monk™ stainless steel fermenter 30 I

Holy smoke! The monastery has great news for his dear Brew Monk adepts and parishioners. Father abbot and his apostles proudly present their 30 I fermenter, in which every self-respecting brewer can turn water into beer. Not just any beer, but a divine drink.

Durable fermenter with the convenience of a conical bottom for a hobby brew of 23-25 litres on average. The fermentation barrels are stackable, so that 2 barrels can be placed on top of each other.

- volume: 30-32 l
- stainless steel AISI 304
- stainless steel lid with silicone seal and 15 mm drilled hole for airlock
- matte stainless steel finish
- equipped with conical bottom
- 3 adjustable feet
- 2 steady stainless steel handles
- including thermometer 0-40°C
- tap with rotating dip tube
- dump valve on conical bottom with 3/4" stainless steel valve
- volume markings on the inside
- weight: 7.9 kg
- dimensions:
  - o diameter at the top: 35 cm
  - height without extension legs: 58.5 cm (69.5 cm with airlock)
  - o height with extension legs: 68.5 cm (79.5 cm with airlock)