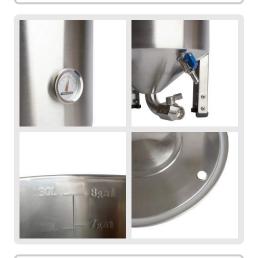

Durable fermenter with the convenience of a conical bottom for a hobby brew of 23-25 litres on average. The fermentation barrels are stackable, so that 2 barrels can be placed on top of each other.

- volume: 30-32 l
- stainless steel AISI 304
- stainless steel lid with silicone seal and 15 mm drilled hole for airlock
- matte stainless steel finish
- equipped with conical bottom
- 3 adjustable feet
- 2 steady stainless steel handles
- including thermometer 0-40°C
- tap with rotating dip tube
- dump valve on conical bottom with 3/4" stainless steel valve
- volume markings on the inside
- weight: 7.9 kg
- dimensions:
  - o diameter at the top: 35 cm
  - height without extension legs: 58.5 cm (69.5 cm with airlock)
  - o height with extension legs: 68.5 cm (79.5 cm with airlock)