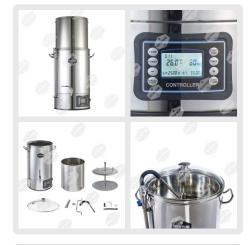

## Brew Monk<sup>™</sup> All-in-one brewing system

The Brew Monk, the Holy Trinity: mashing, filtering and boiling in one kettle!

The Brew Monk is an automatic all-in-one, stainless steel brewing system, capable of effortlessly brewing up to 30 litres of wort. You control and monitor the mashing process through the programmable controller with digital display. Thanks to the integrated malt pipe with adjustable stainless steels malt screens, you no longer need a separate tank for filtering.

With a capacity of 2,500 watts, which is 25% higher than current kettles on the market, you bring your filtered wort quickly to the boil.

- capacity: 30 litre (total volume = 40 litre)
- ideal size: dimensions brewing kettle H x W = 57.5 x 35.0 cm
- stainless steel AISI 304
- power: adjustable from 100 to 2,500 W, in 100 W increments
- SST malt pipe holds up to 8 kg, with adjustable SST screens and removable handle for lifting
- integrated SST circulation pipe with SST valve for regulating flow
- integrated magnetic drive pump, can be operated separately
- programmable controller with digital display
  - programme up to 9 brewing steps and up to 9 hop additions
  - alarm/reminder function & manual override function
  - memory for saving up to 9 recipes
  - $\circ\,$  temperature range: 25 100°C; division: 0.1°C
  - clear LCD screen
- SST bazooka filter
- removable SST ball valve 1/2" with nozzle
- glass lid to monitor the mashing process
- 3 year warranty
- operating instructions available in 11 languages