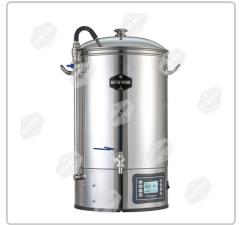

## Brew Monk<sup>™</sup> All-in-one brewing system

The Brew Monk, the Holy Trinity: mashing, filtering and boiling in one kettle!

The Brew Monk is an automatic all-in-one, stainless steel brewing system, capable of effortlessly brewing up to 30 litres of wort. You control and monitor the mashing process through the programmable controller with digital display. Thanks to the integrated malt pipe with adjustable stainless steels malt screens, you no longer need a separate tank for filtering.

With a capacity of 2,500 watts, which is 25% higher than current kettles on the market, you bring your filtered wort quickly to the boil.

- capacity: 30 litre (total volume = 40 litre)
- ideal size: dimensions brewing kettle H x W = 57.5 x 35.0 cm
- stainless steel AISI 304
- power: adjustable from 100 to 2,500 W, in 100 W increments
- SST malt pipe holds up to 8 kg, with adjustable SST screens and removable handle for lifting
- integrated SST circulation pipe with SST valve for regulating flow
- integrated magnetic drive pump, can be operated separately
- programmable controller with digital display
  - programme up to 9 brewing steps and up to 9 hop additions
  - alarm/reminder function & manual override function
  - memory for saving up to 9 recipes
  - $\circ\,$  temperature range: 25 100°C; division: 0.1°C
  - clear LCD screen
- SST bazooka filter
- removable SST ball valve 1/2" with nozzle
- glass lid to monitor the mashing process
- 3 year warranty
- operating instructions available in 11 languages